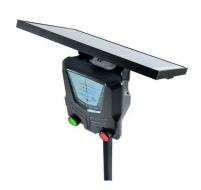

## Agri solar with internal battery - 5km

## AE-SB005

The Agri 5km solar energizers include an attached large solar panel and a built-in environmentally friendly Lithium iron battery (LiFe). The environmentally friendly battery offers a much longer life span than traditional lead acid batteries. These Agri solar energizers with the advanced battery technology are ready to use and easy to install.

## Features:

- Powers up to 5km of fence (optimal conditions)
- Large 10W solar panel for quick charge
- Robust solar bracket and weather-resistant housing
- On/off TAG to switch the energizer on and off
- Battery charge state indicator
- · Solar panel charge state indicator
- Deep sleep mode for battery safe mode storage
- Day/night sensor
- Y-picket mounting
- Lightning protection